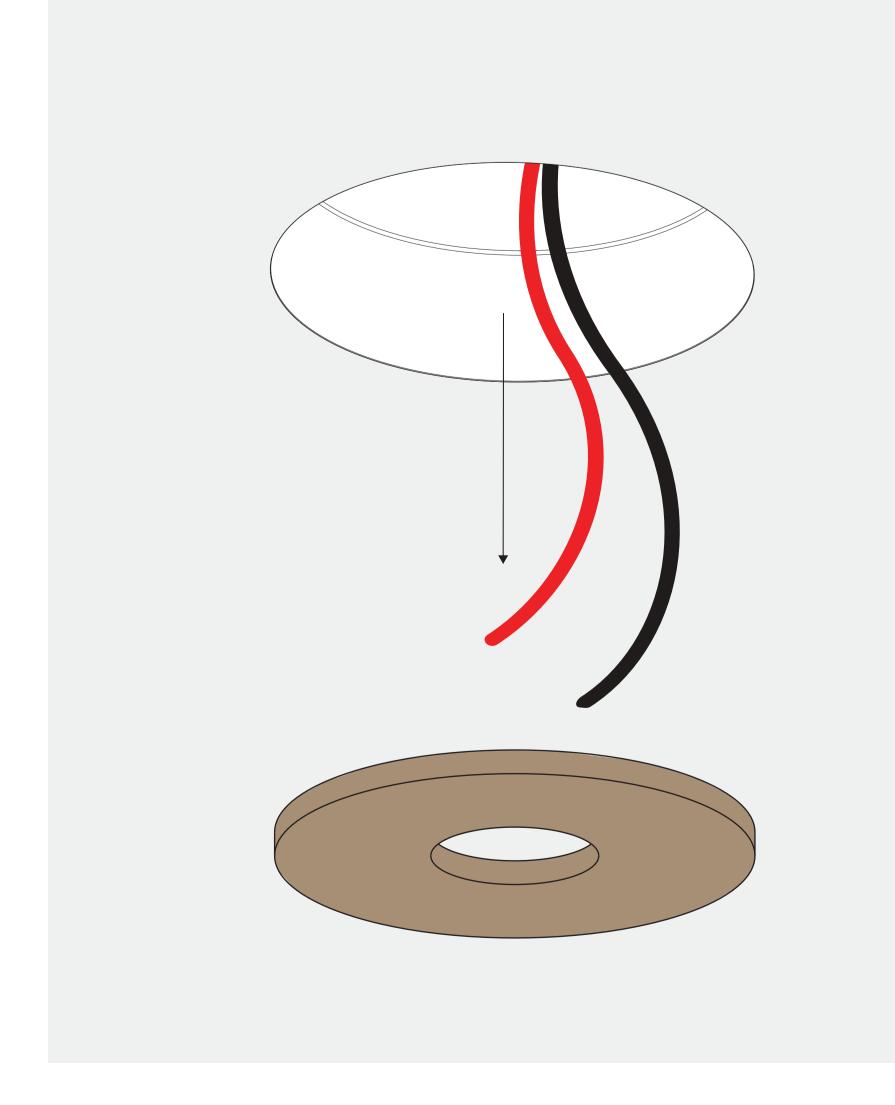

Remove the plaster lid before installing the fixture. Any residue needs to be removed without damaging the edges of the ring.

Thank you for choosing prado.

5