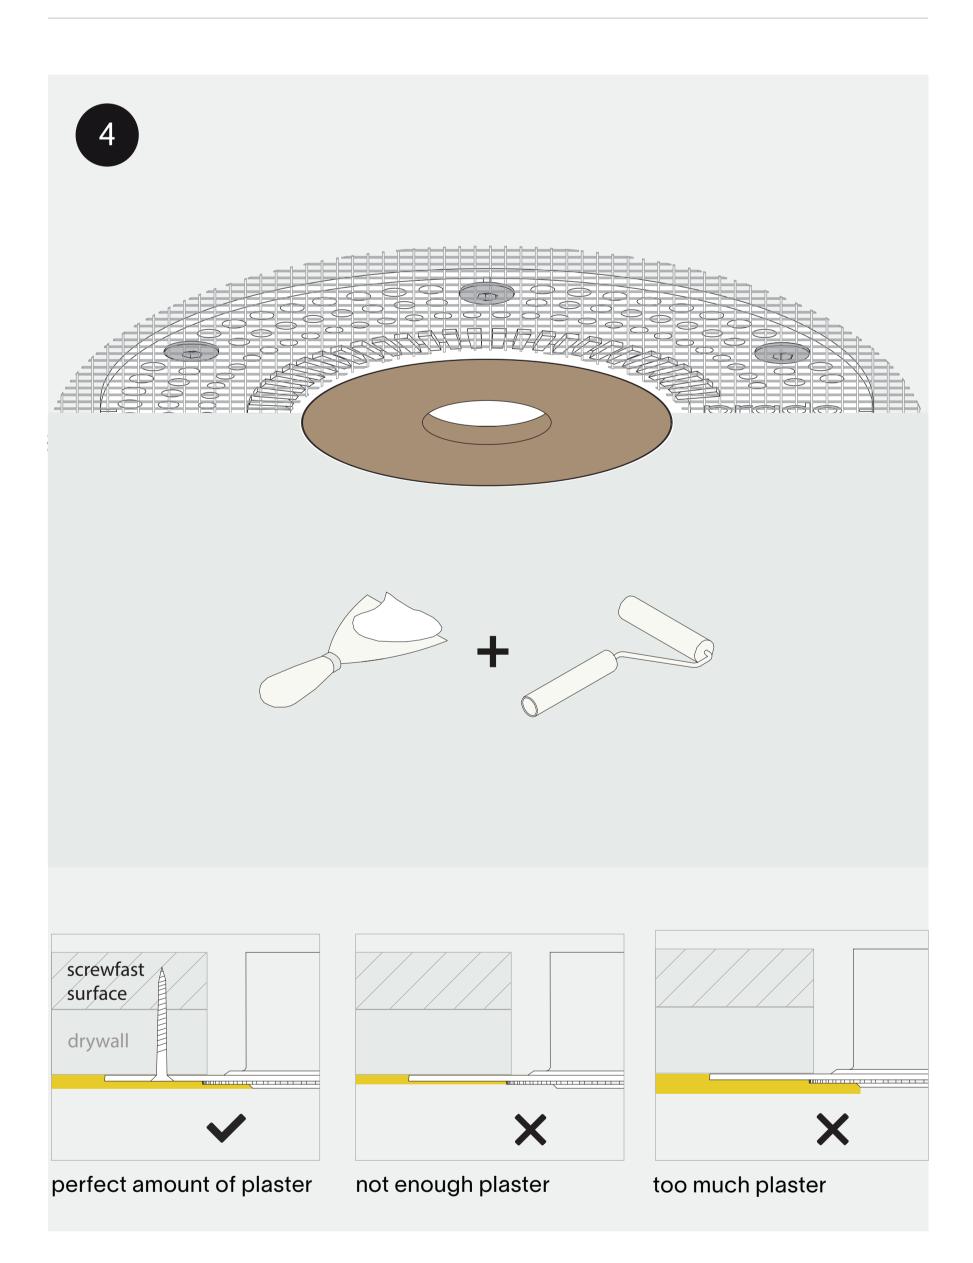

## Install the mud ring.

Excercise caution while plastering, do not damage the ring. Keep the plaster lid inside the mud ring while plastering. Use a fiberglass mesh tape for optimal plaster adhesion. Make sure not to touch the edge of the ring when sanding.

Remove the plaster lid before installing the fixture. Any residue needs to be removed without damaging the edges of the ring.

Thank you for choosing prado.

5