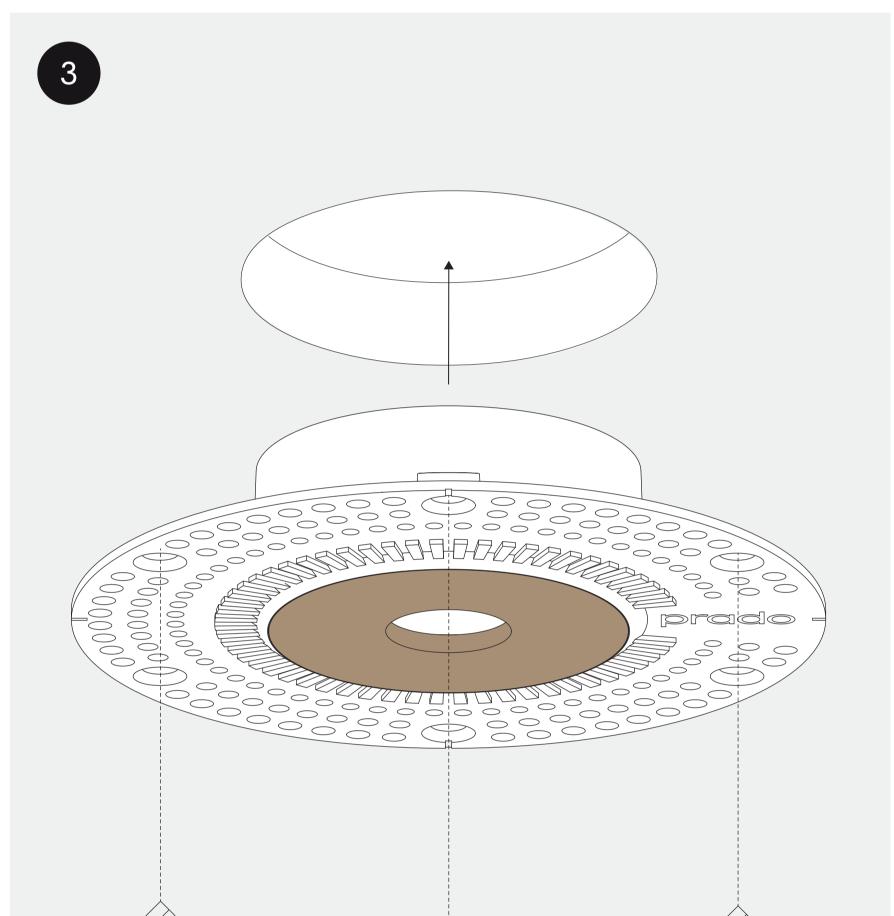

## Install the mud ring.

Excercise caution while plastering, do not damage the ring. Keep the plaster lid inside the mud ring while plastering. Use a fiberglass mesh tape for optimal plaster adhesion. Make sure not to touch the edge of the ring when sanding.

Remove the plaster lid before installing the fixture. Any residue needs to be removed without damaging the edges of the ring.

Thank you for choosing prado.

5