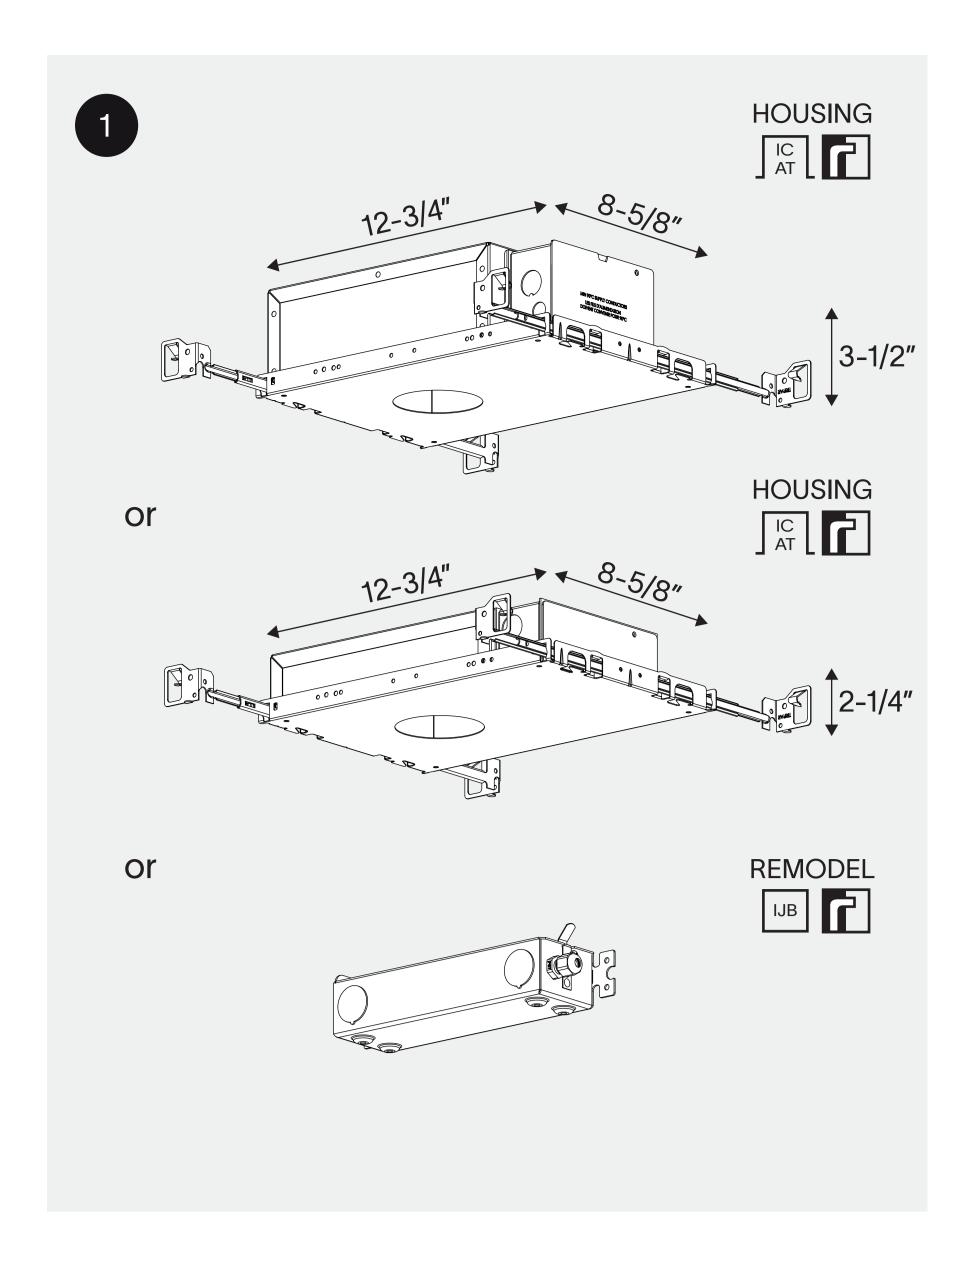

## mud ring Ø2-1/4" installation instruction

Install the appropriate IC recessed box/driver box.

Install the drywall (thickness 1/2'') with a round hole (Ø 2-2/3'').