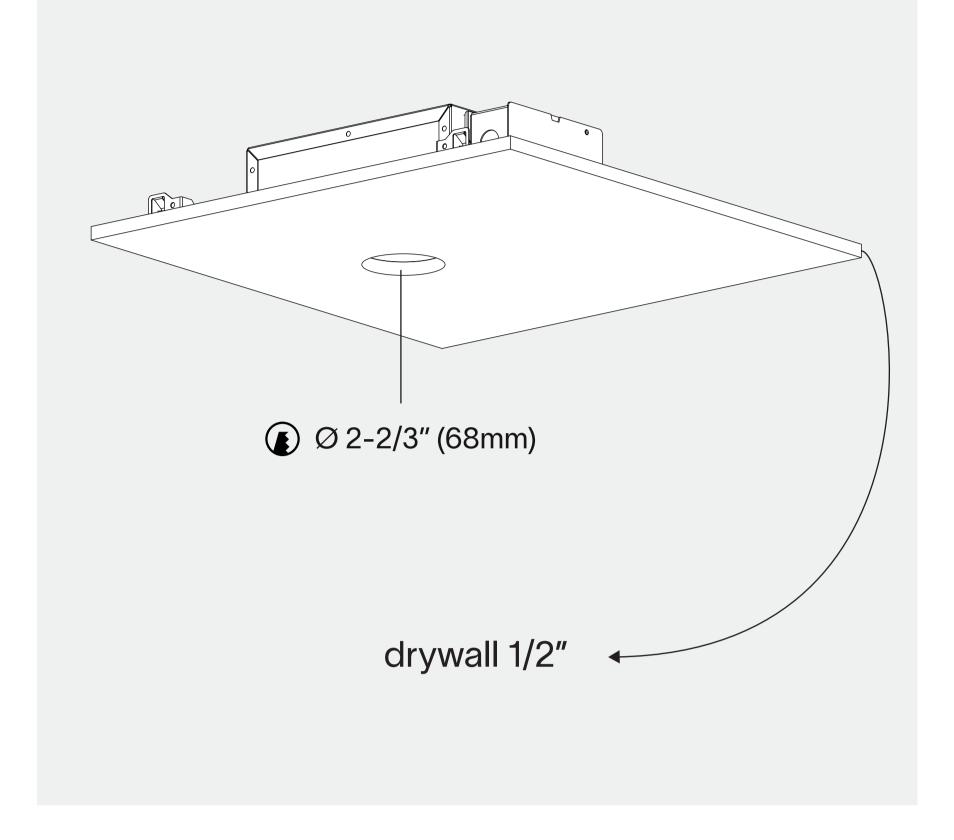

## mud ring Ø2-1/4" installation instruction

Install the appropriate IC recessed box/driver box.

Install the drywall (thickness 1/2'') with a round hole (Ø 2-2/3'').