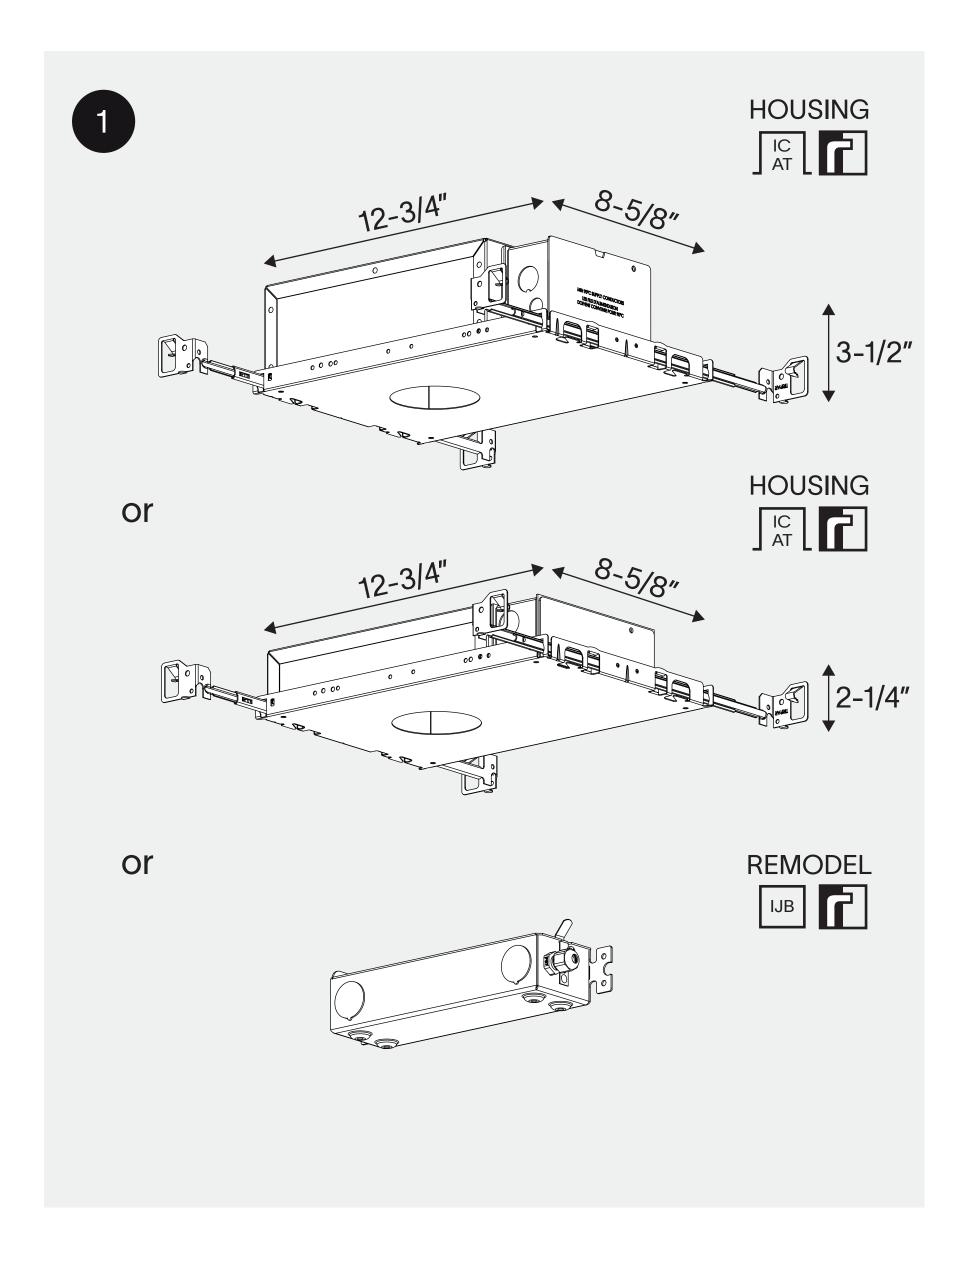

## mud ring Ø1-1/2" installation instruction

Install the appropriate junction box.

Install the drywall (thickness 1/2'') with a round hole (Ø 2-2/3'').