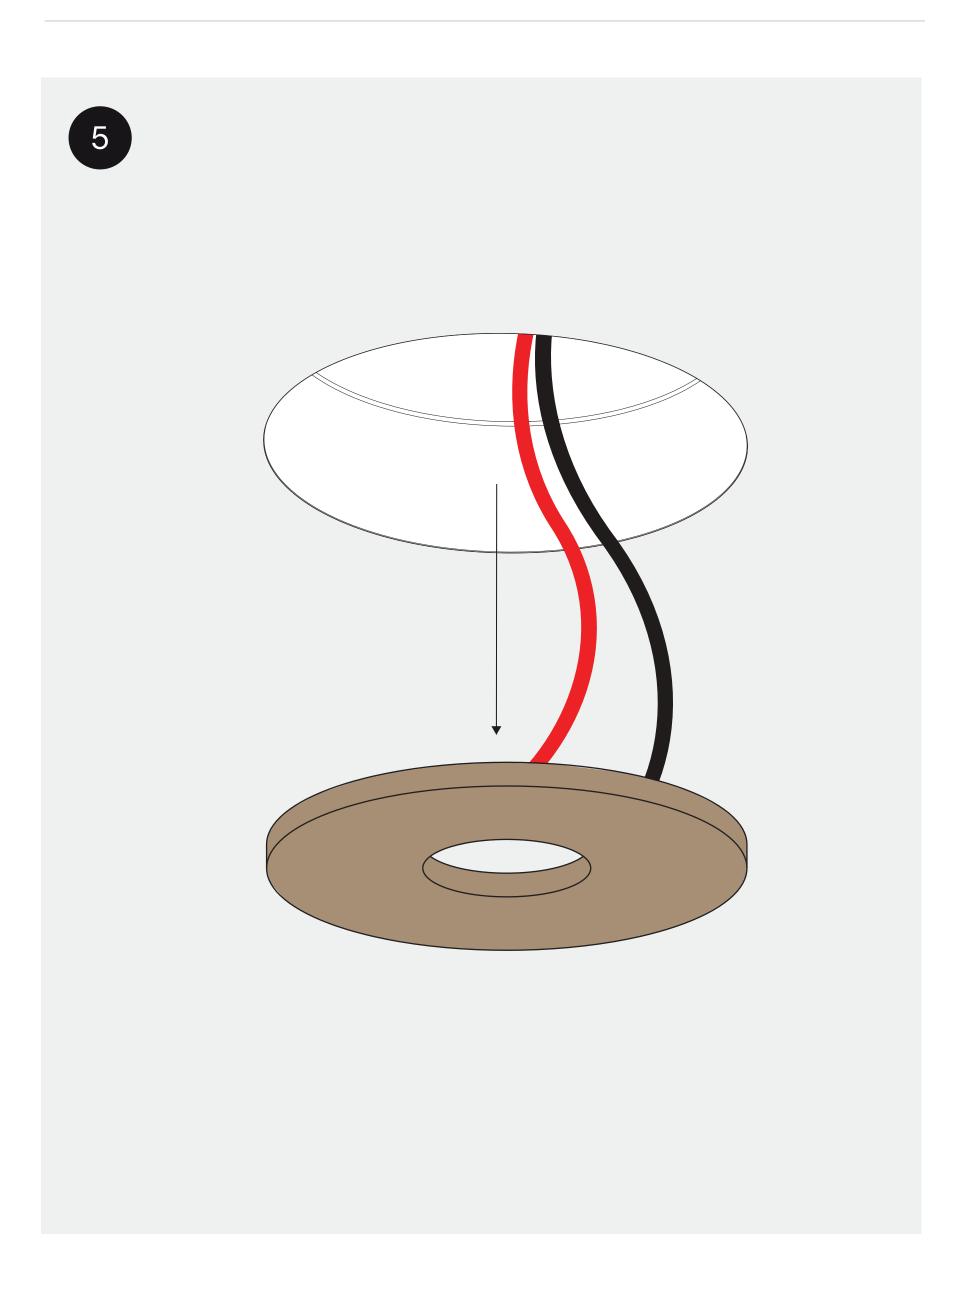

## Install the mud ring.

Excercise caution while plastering, do not damage the ring. Keep the plaster lid inside the mud ring while plaster tering. Use a fiberglass mesh tape for optimal plaster

adhesion. Make sure not to touch the edge of the ring when sanding.