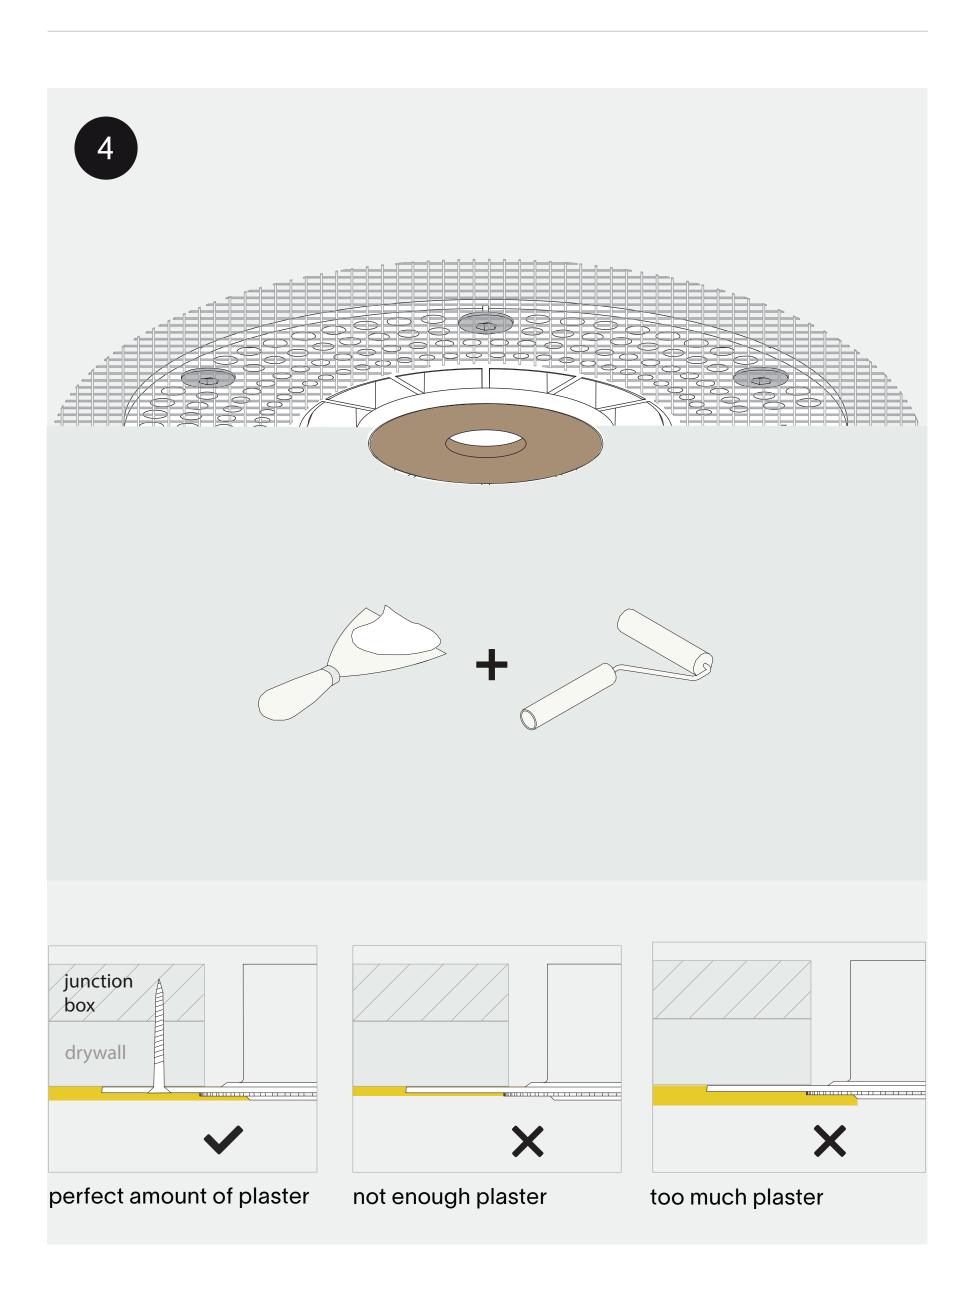

## Install the mud ring.

Excercise caution while plastering, do not damage the ring. Keep the plaster lid inside the mud ring while plaster tering. Use a fiberglass mesh tape for optimal plaster

adhesion. Make sure not to touch the edge of the ring when sanding.

Remove the plaster lid before installing the fixture. Any residue needs to be removed without damaging the edges of the ring.

Thank you for choosing prado.