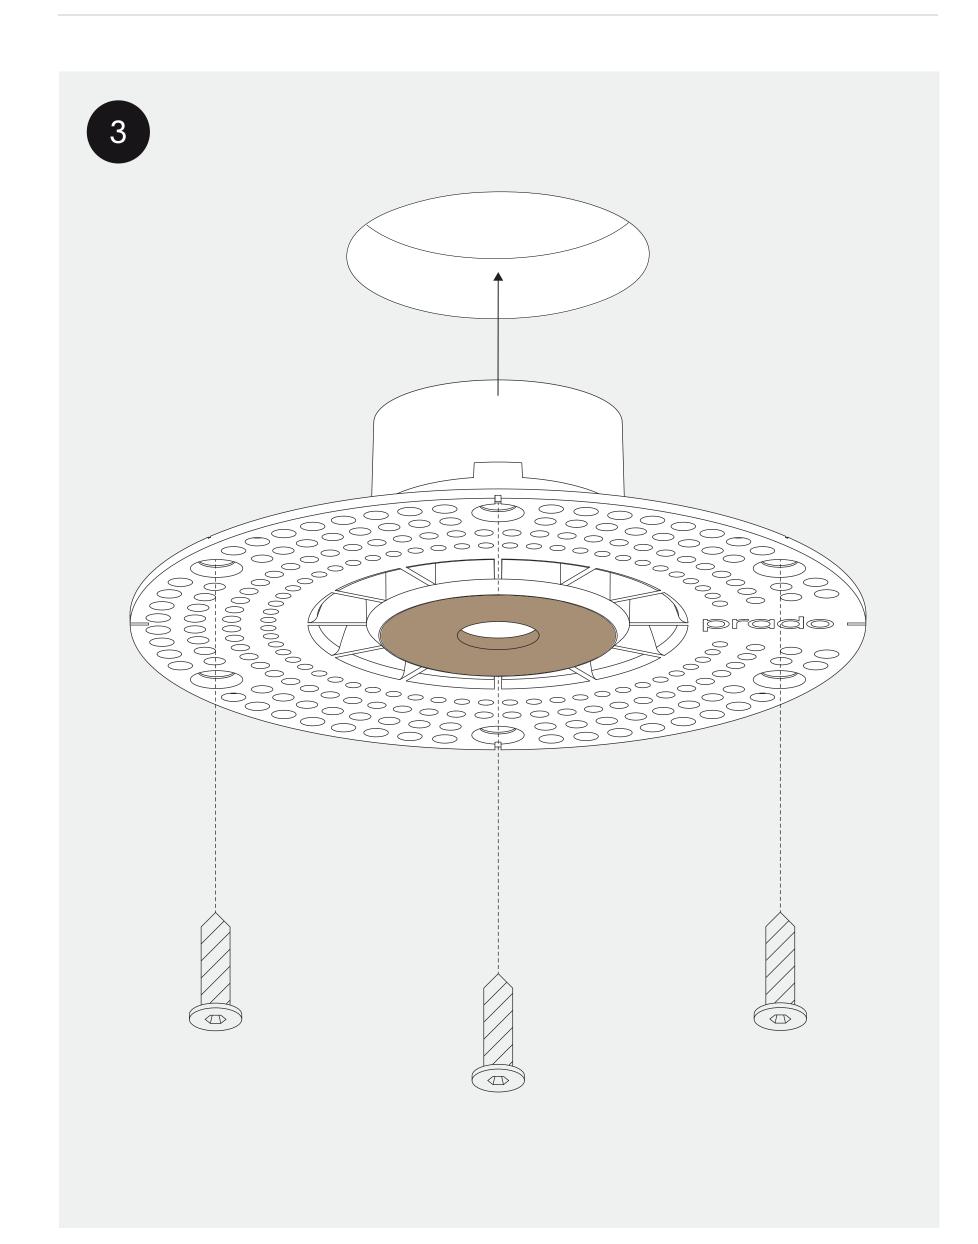

## Install the mud ring.

Excercise caution while plastering, do not damage the ring. Keep the plaster lid inside the mud ring while plaster tering. Use a fiberglass mesh tape for optimal plaster

adhesion. Make sure not to touch the edge of the ring when sanding.