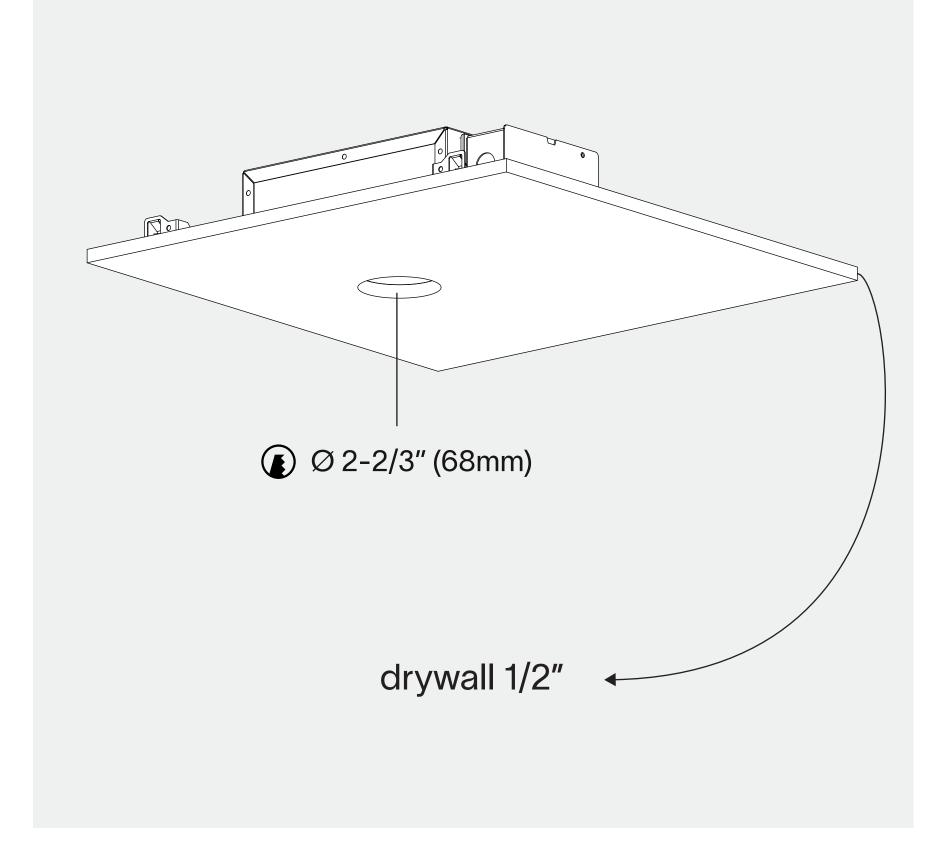

## mud ring Ø1-1/2" installation instruction

Install the appropriate junction box.

Install the drywall (thickness 1/2'') with a round hole (Ø 2-2/3'').