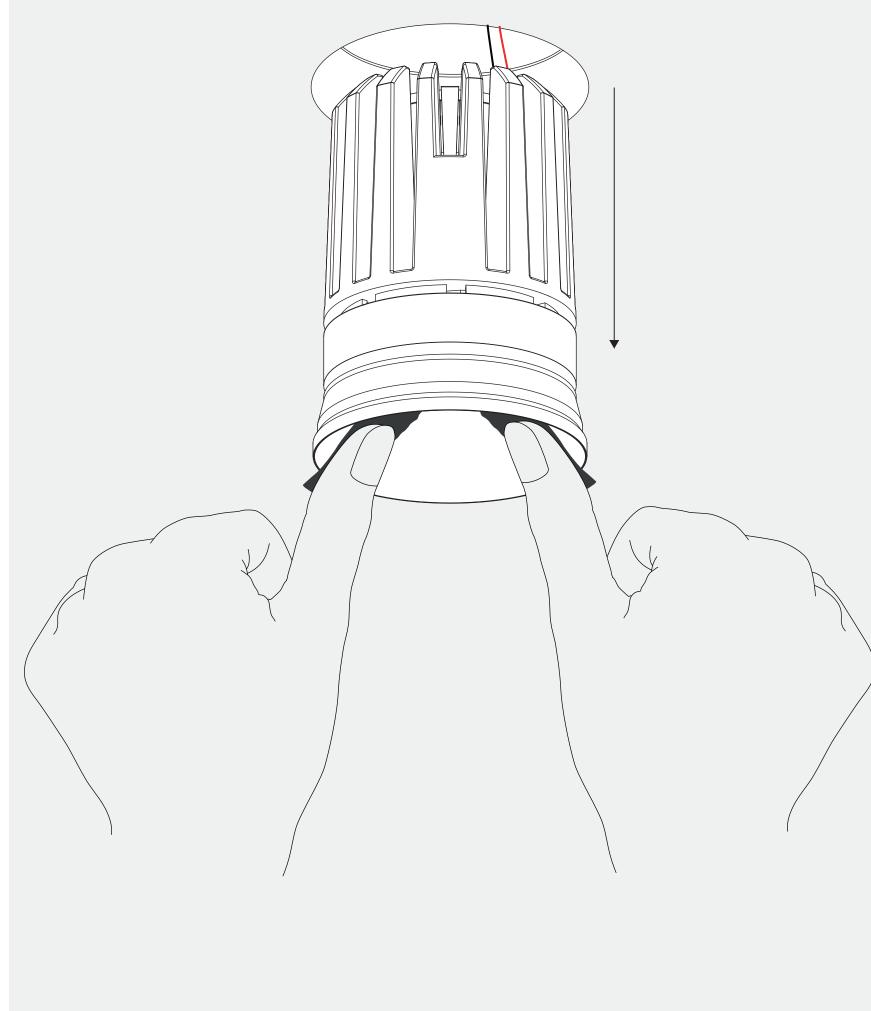

In case maintenance would be needed, the luminaire

can be removed from the plaster ring without doing

Thank you for choosing prado.

any damage by using duct tape.

Replace glass lens when broken. Luminaire shall only be used together with glass lens.