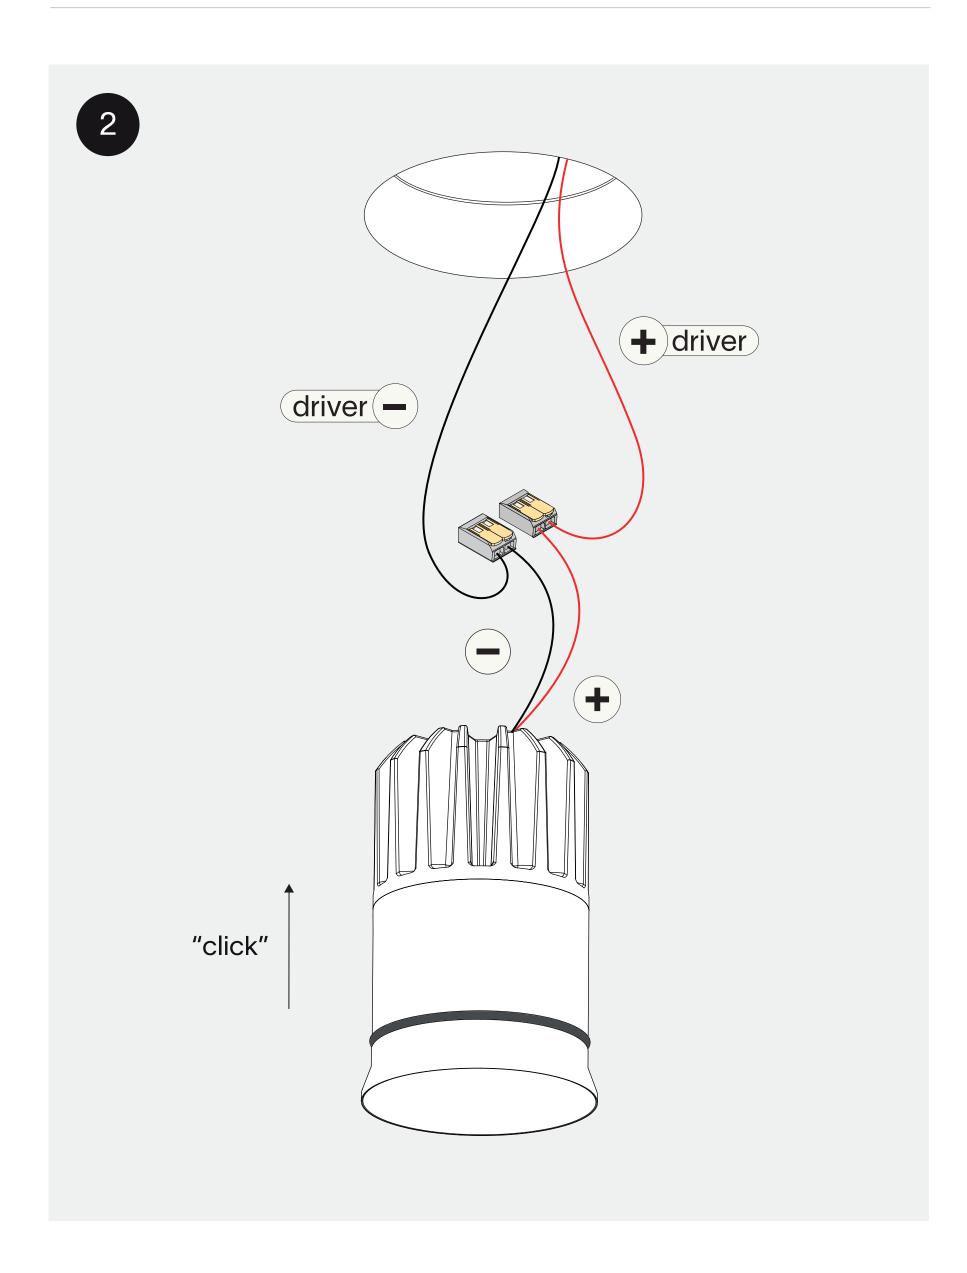

## trimless spot installation instruction

See packaging or fixture label for maximum current.

Combine with a prado LED-driver.

For serial connection, respect polarity.

Connect the wires with wago connectors.