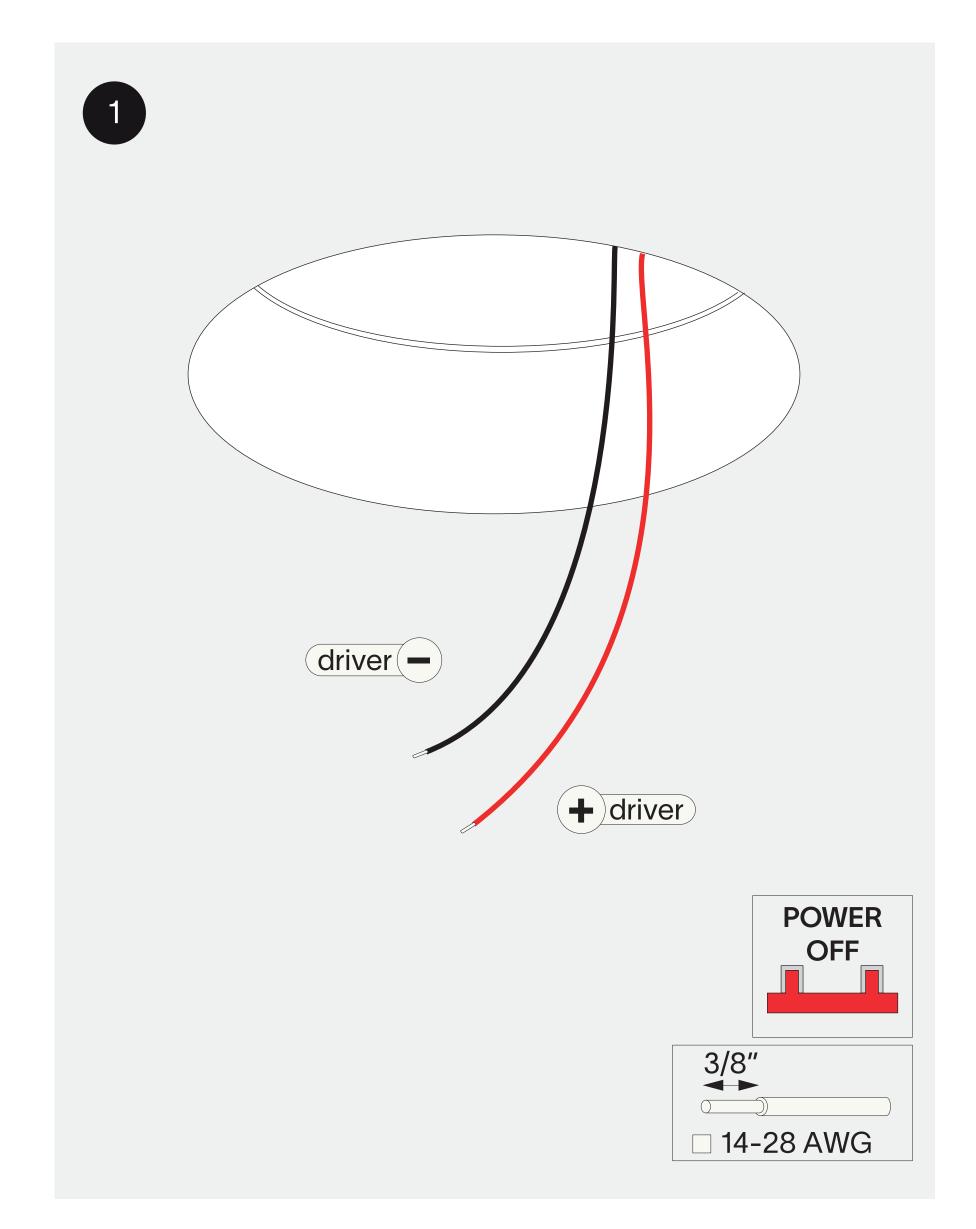

## trimless spot installation instruction

See packaging or fixture label for maximum current.

Combine with a prado LED-driver.

For serial connection, respect polarity.

Connect the wires with wago connectors.