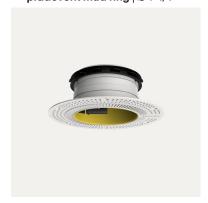

pradovent mud ring | Ø4-1/4"

| kit size      | 7-1/2"                  |
|---------------|-------------------------|
| cut-out size  | 5"                      |
| compatibility | fits into every 5" duct |
| location      | ceiling indoor          |
| weight        | 0.7 lbs                 |
| price         | \$39                    |