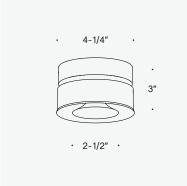

## pradovent

pradovent | Ø4-1/4"

| type           | supply or exhaust                      |
|----------------|----------------------------------------|
| air flow       | max. 30 cfm (50 m <sup>3</sup> /h)     |
| compatibility  | fits into every 5" duct                |
| lock mechanism | integrated                             |
| adjustment     | 32 steps                               |
| color          | white, paintable with synthetic primer |
| price          | \$99                                   |