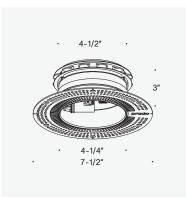

## pradovent

pradovent | Ø4-1/4"

| type           | supply or exhaust                      |
|----------------|----------------------------------------|
| air flow       | max. 30 cfm (50 m <sup>3</sup> /h)     |
| compatibility  | fits into every 5" duct                |
| lock mechanism | integrated                             |
| adjustment     | 32 steps                               |
| color          | white, paintable with synthetic primer |
| price          | \$99                                   |

pradovent mud ring | Ø4-1/4"

| kit size      | 7-1/2"                  |
|---------------|-------------------------|
| cut-out size  | 5"                      |
| compatibility | fits into every 5" duct |
| location      | ceiling indoor          |
| weight        | 0.7 lbs                 |
| price         | \$39                    |