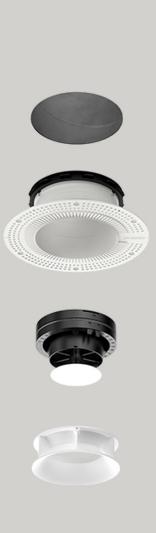

## Pradovent.

Whisper-quiet ventilation.

Fits into every 5" ventilation duct.

Supply or exhaust. The choice is yours.

Paintable, with synthetic primer.

## pradovent

pradovent | Ø4-1/4"

| type           | supply or exhaust                      |
|----------------|----------------------------------------|
| air flow       | max. 30 cfm (50 m <sup>3</sup> /h)     |
| compatibility  | fits into every 5" duct                |
| lock mechanism | integrated                             |
| adjustment     | 32 steps                               |
| color          | white, paintable with synthetic primer |
| price          | \$99                                   |

pradovent mud ring | Ø4-1/4"

| kit size      | 7-1/2"                  |
|---------------|-------------------------|
| cut-out size  | 5"                      |
| compatibility | fits into every 5" duct |
| location      | ceiling indoor          |
| weight        | 0.7 lbs                 |
| price         | \$39                    |