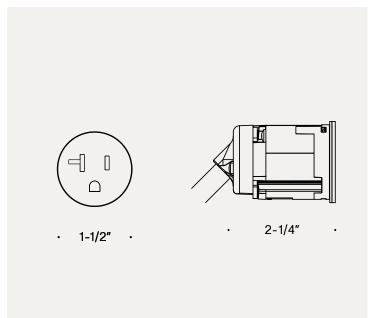

## outlet specs

| application        | drywall, wood and stone         |
|--------------------|---------------------------------|
| electrical details | 15A - 125V NEMA 5-15            |
| cut-out            | 1-3/8" hole                     |
| panel thickness    | 1/4 to 1-3/8" (adjustable lugs) |