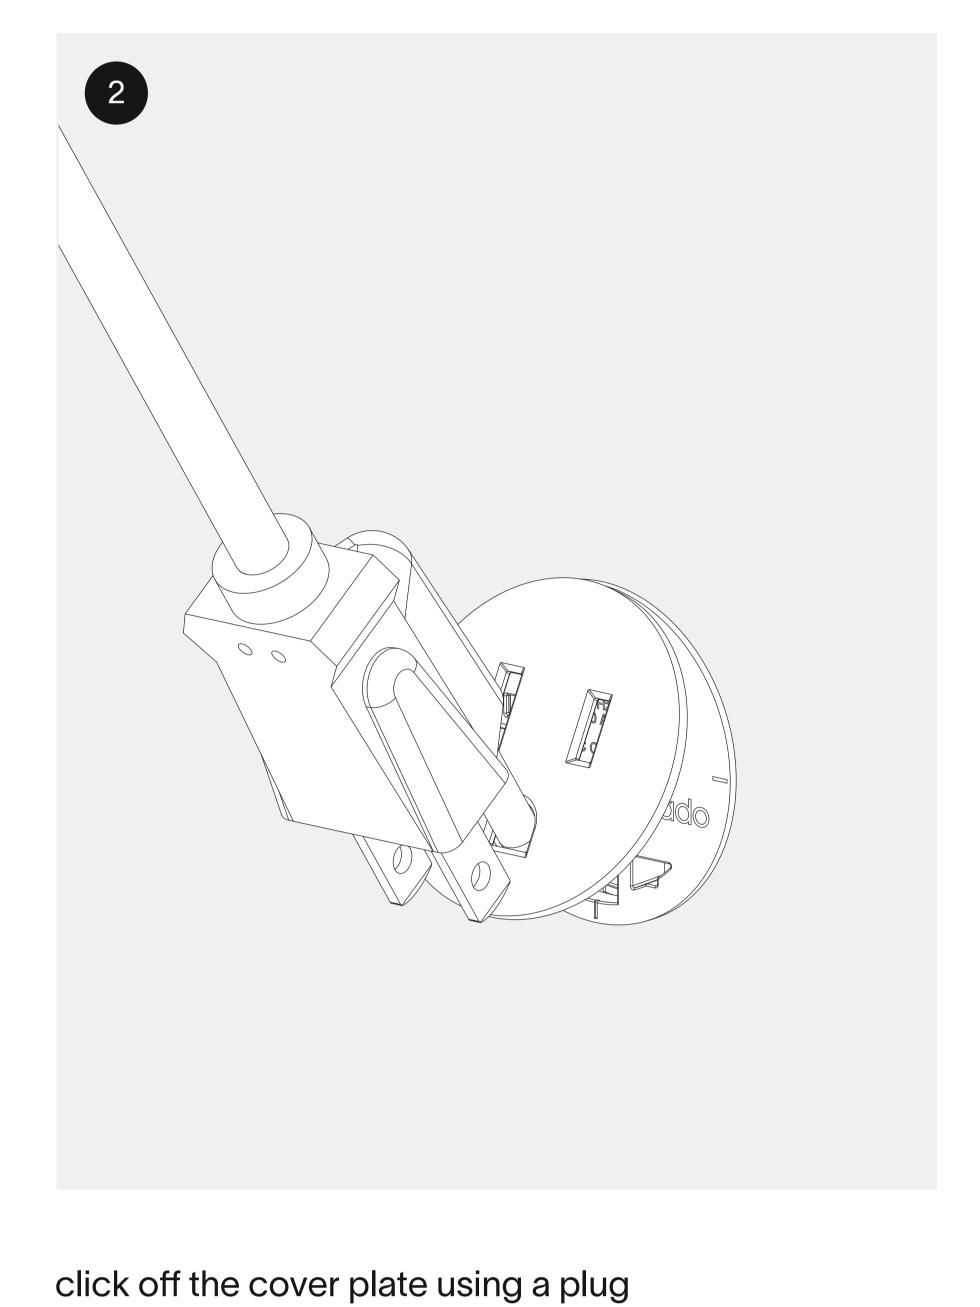

"click"

### for removal

turn the power off before removing the outlet

prado

## remove the outlet

thank you for choosing prado

CONFORMS TO UL STD. 498 CERTIFIED TO CSA STD. C22.2#42