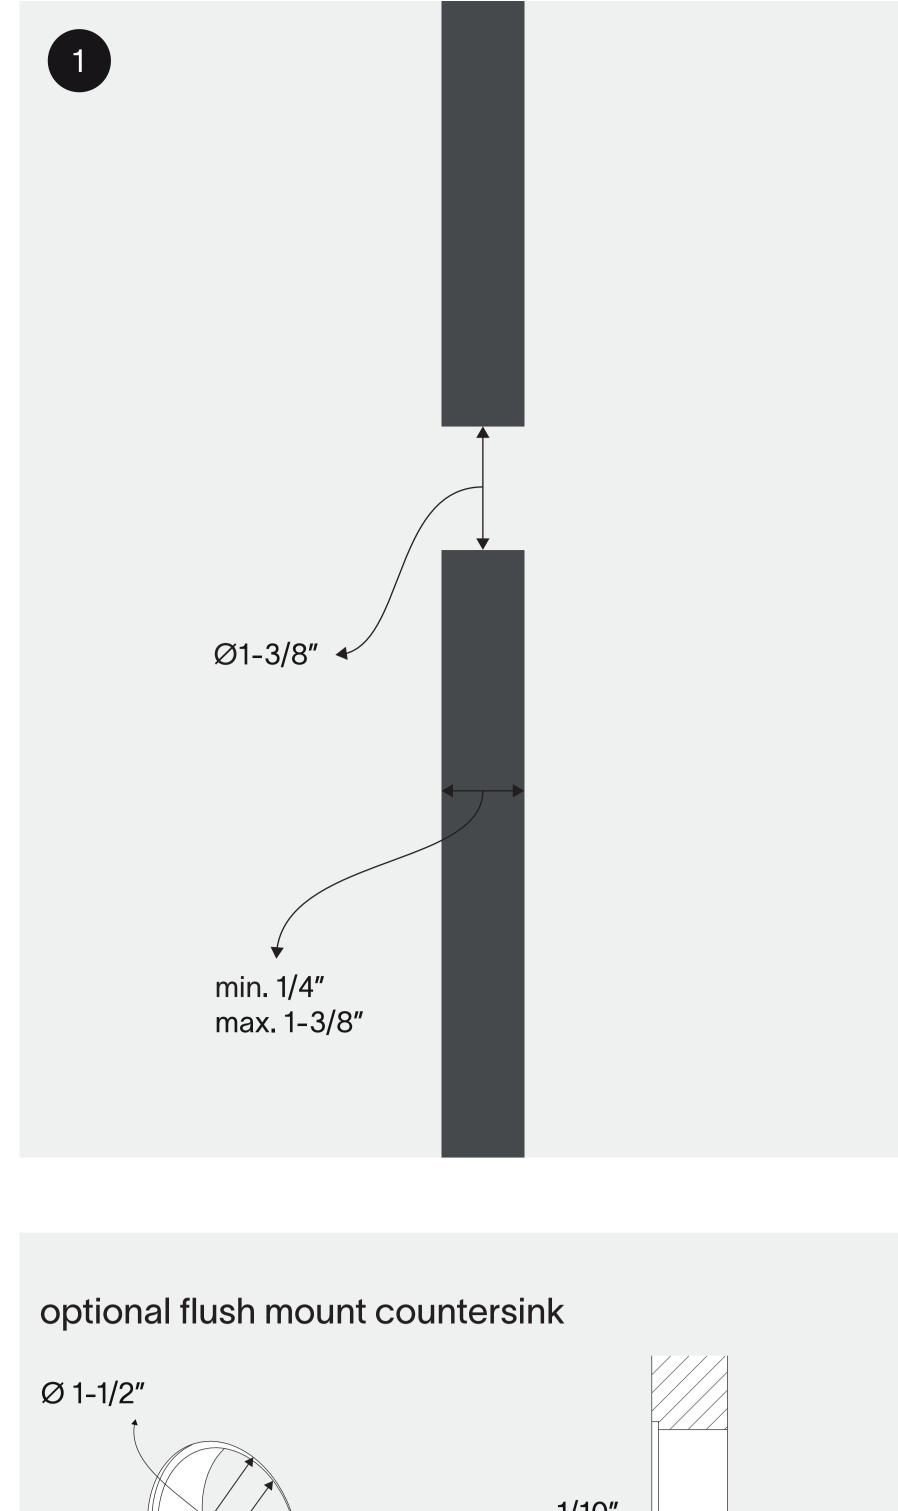

# unifit outlet corded installation instruction

5ft. cable + NEMA 5-15 plug

**POWER** 

**OFF** 

Ø 1-3/8"

insert the outlet in the hole and connect the plug

make sure the power is turned off during installation