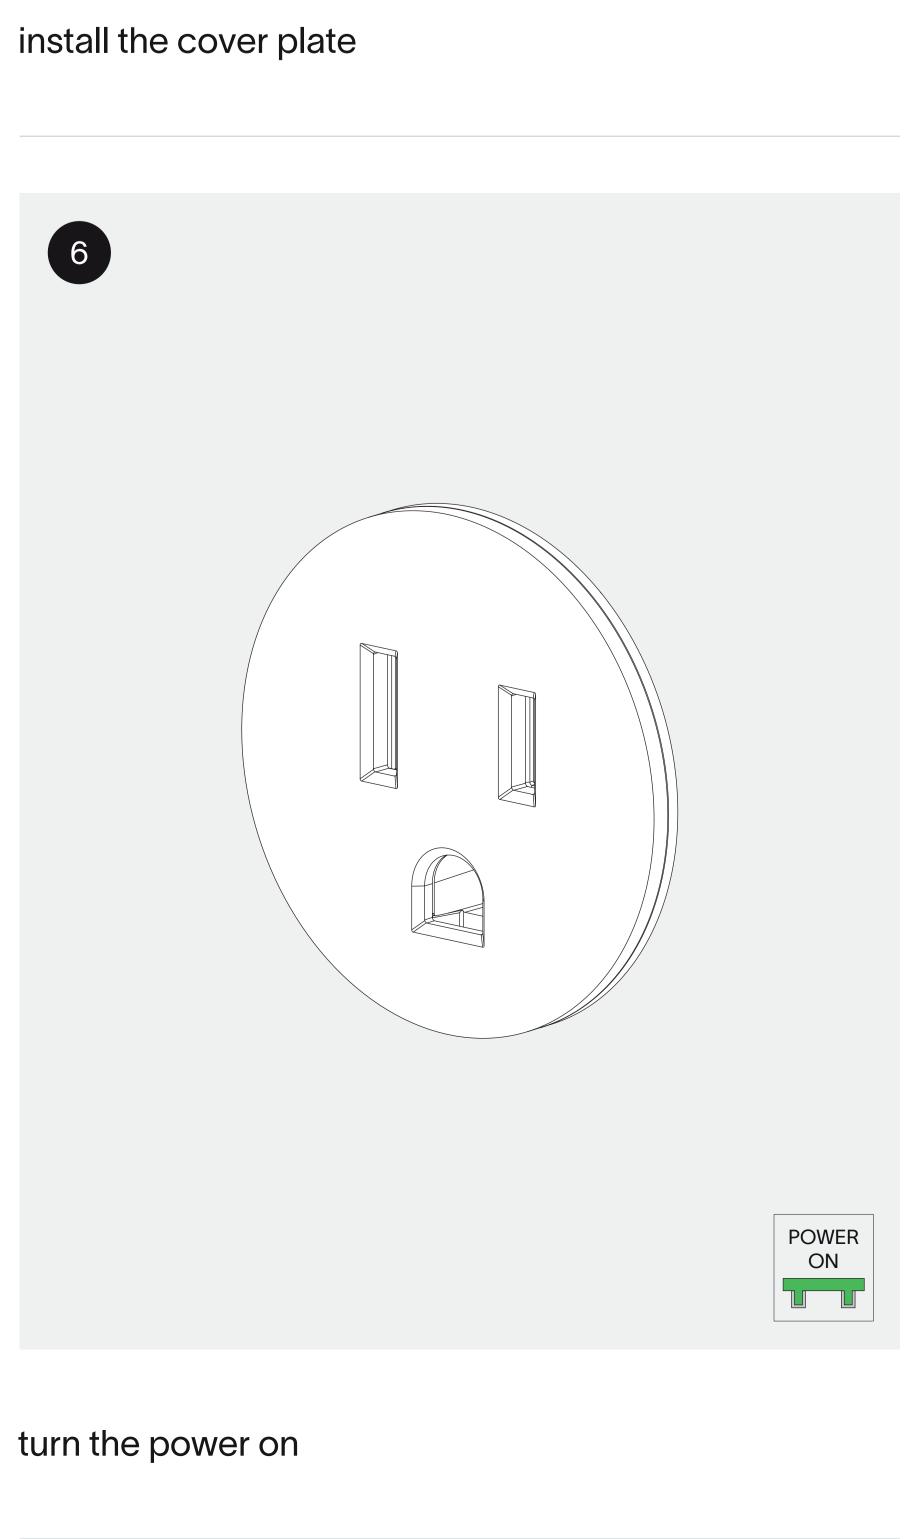

# unifit outlet corded installation instruction

5ft. cable + NEMA 5-15 plug

**POWER** 

**OFF** 

Ø 1-3/8"

insert the outlet in the hole and connect the plug

make sure the power is turned off during installation