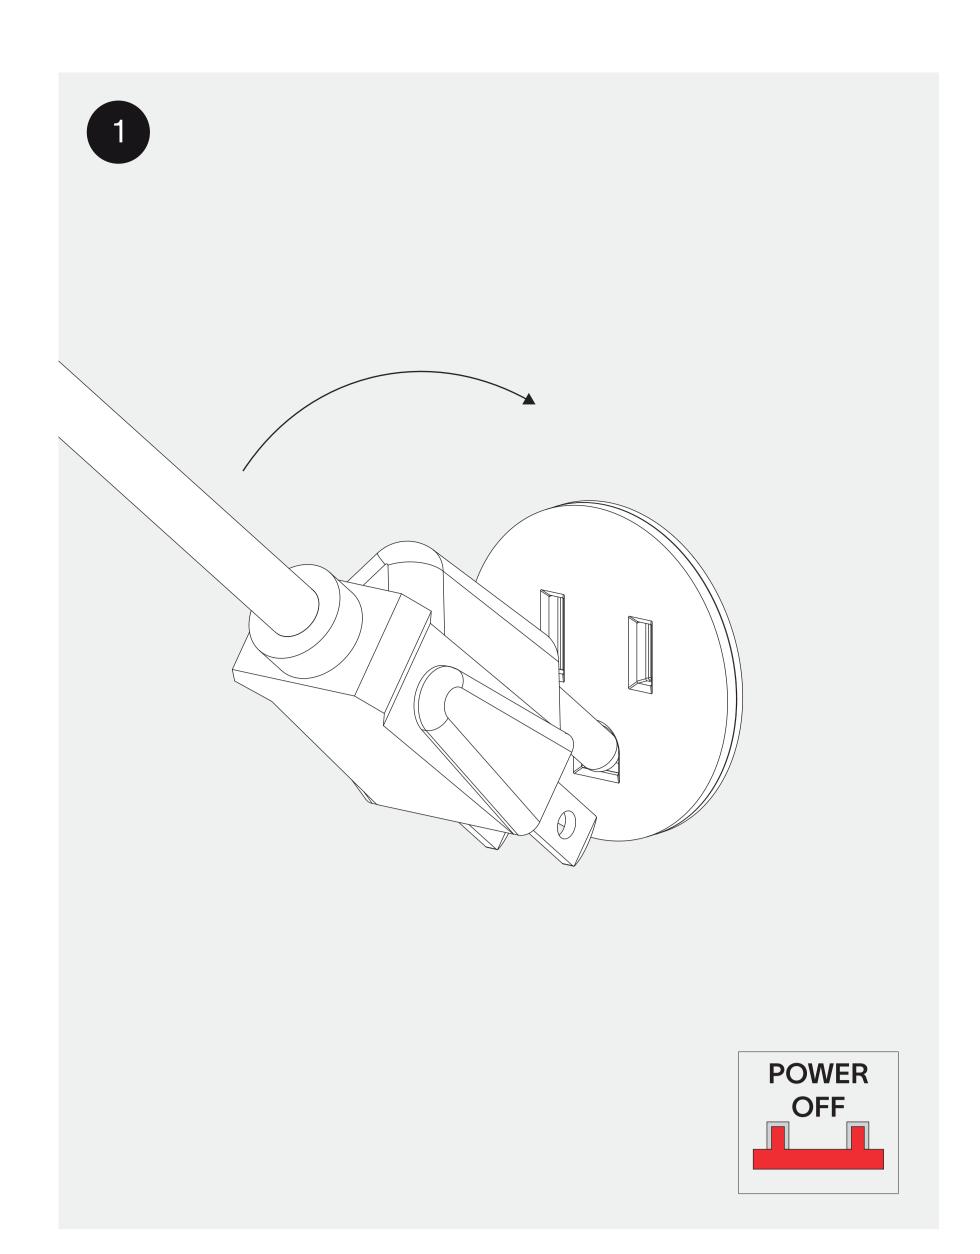

# unifit outlet corded installation instruction

5ft. cable + NEMA 5-15 plug

**POWER** 

**OFF** 

Ø 1-3/8"

insert the outlet in the hole and connect the plug

make sure the power is turned off during installation