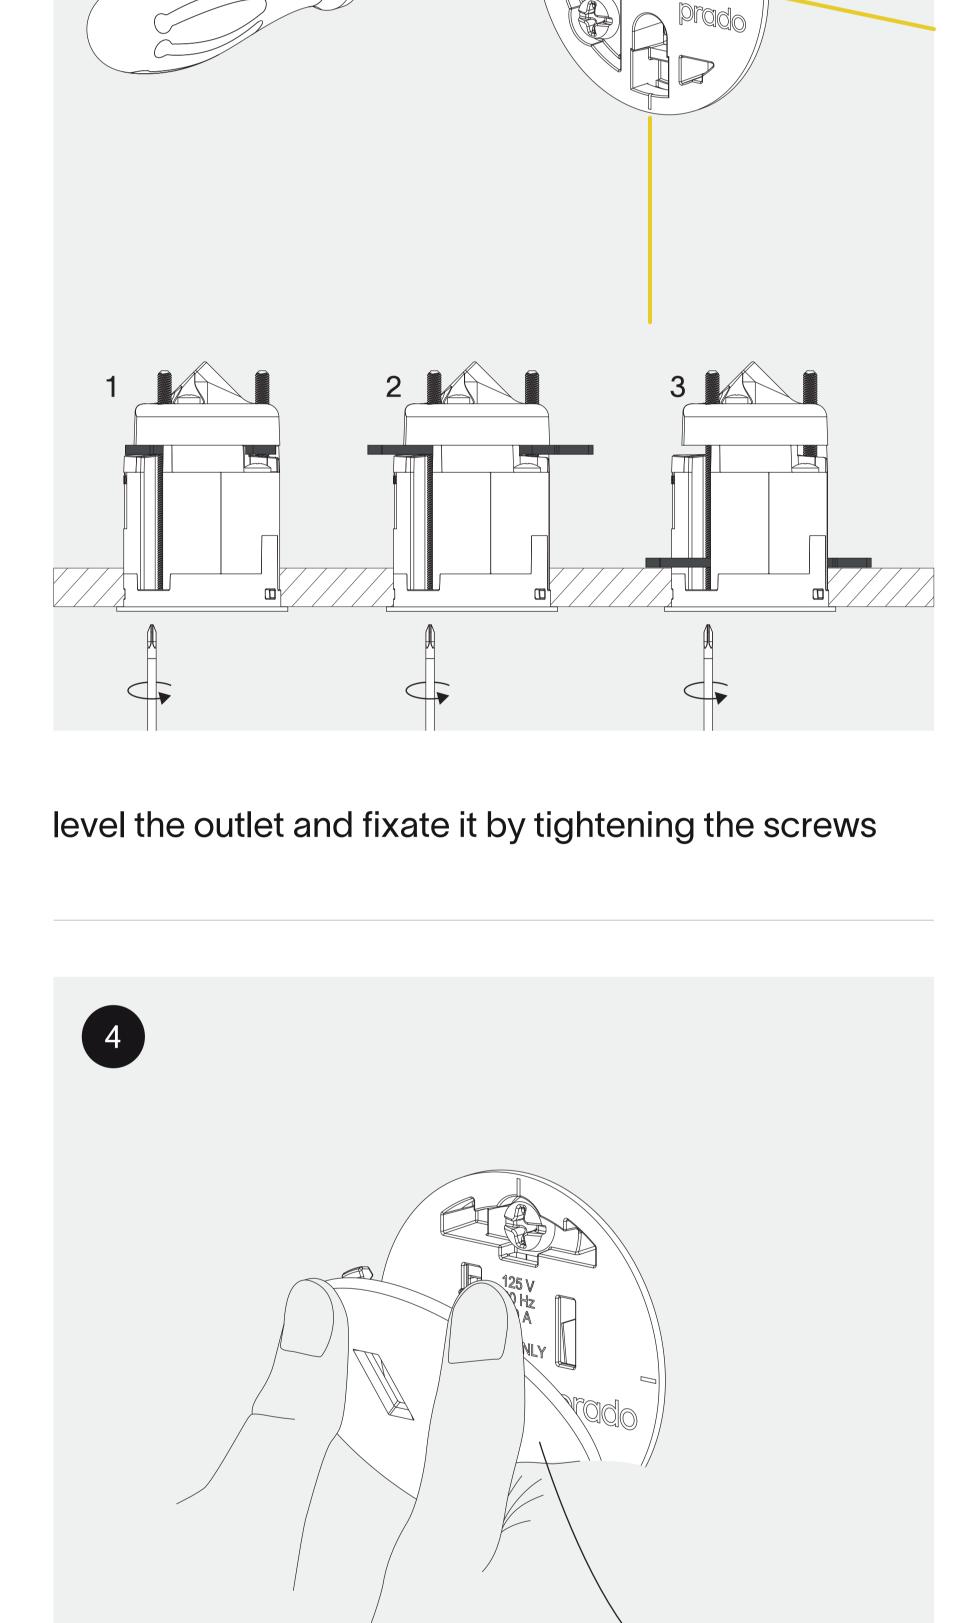

# unifit outlet corded installation instruction

5ft. cable + NEMA 5-15 plug

**POWER** 

**OFF** 

Ø 1-3/8"

insert the outlet in the hole and connect the plug

make sure the power is turned off during installation