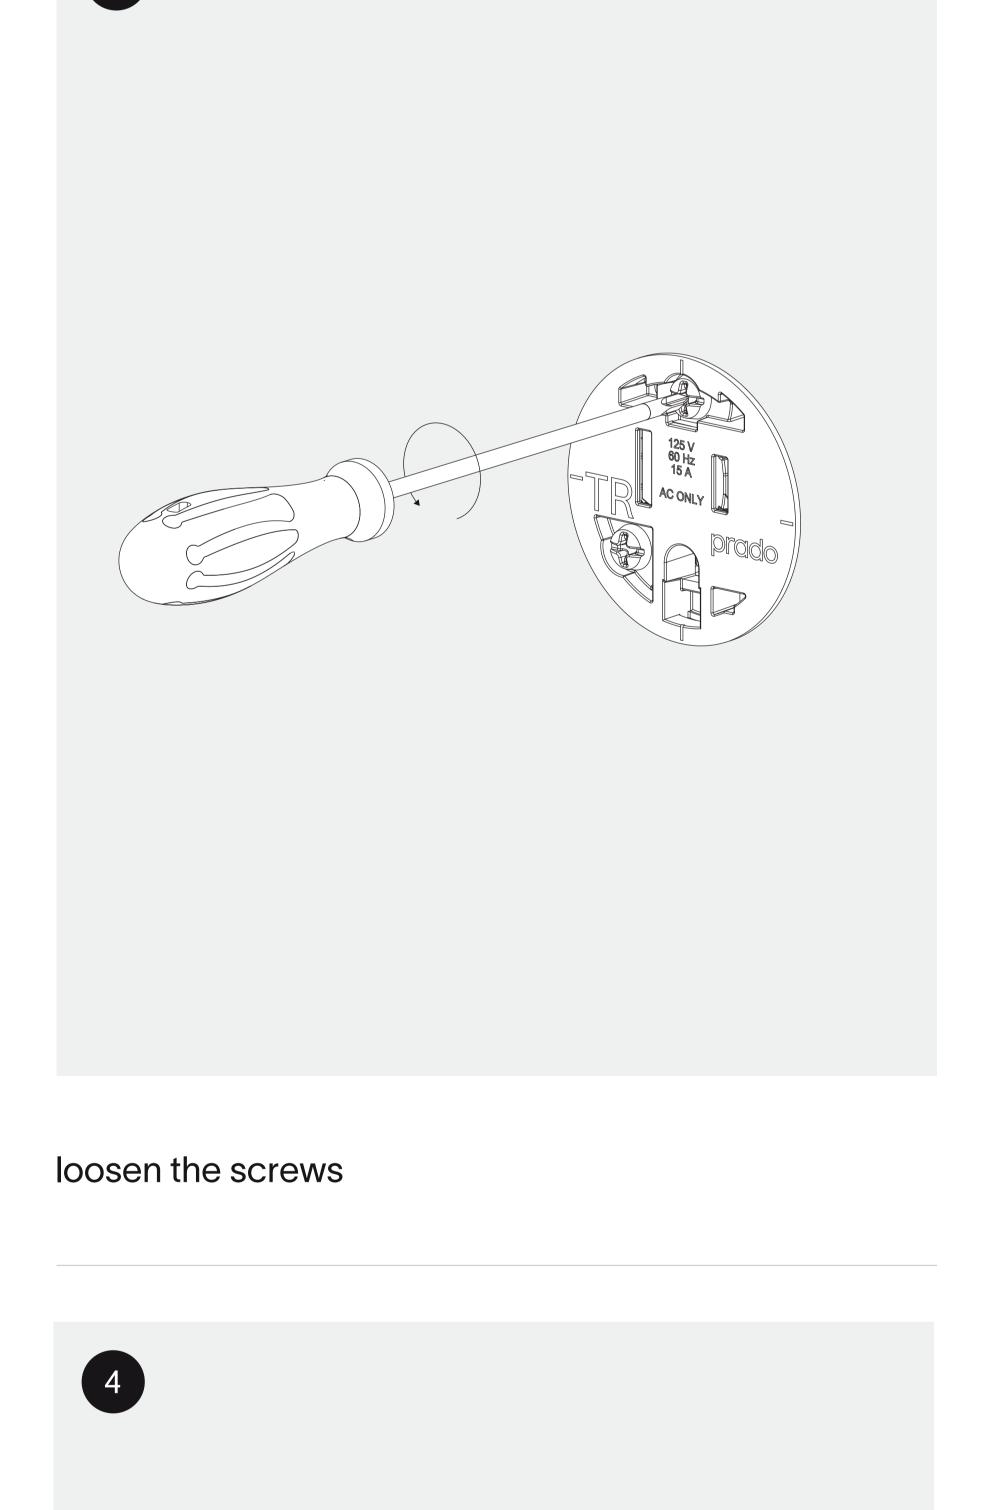

### for removal

turn the power off before removing the outlet

prado

## remove the outlet

thank you for choosing prado

CONFORMS TO UL STD. 498 CERTIFIED TO CSA STD. C22.2#42