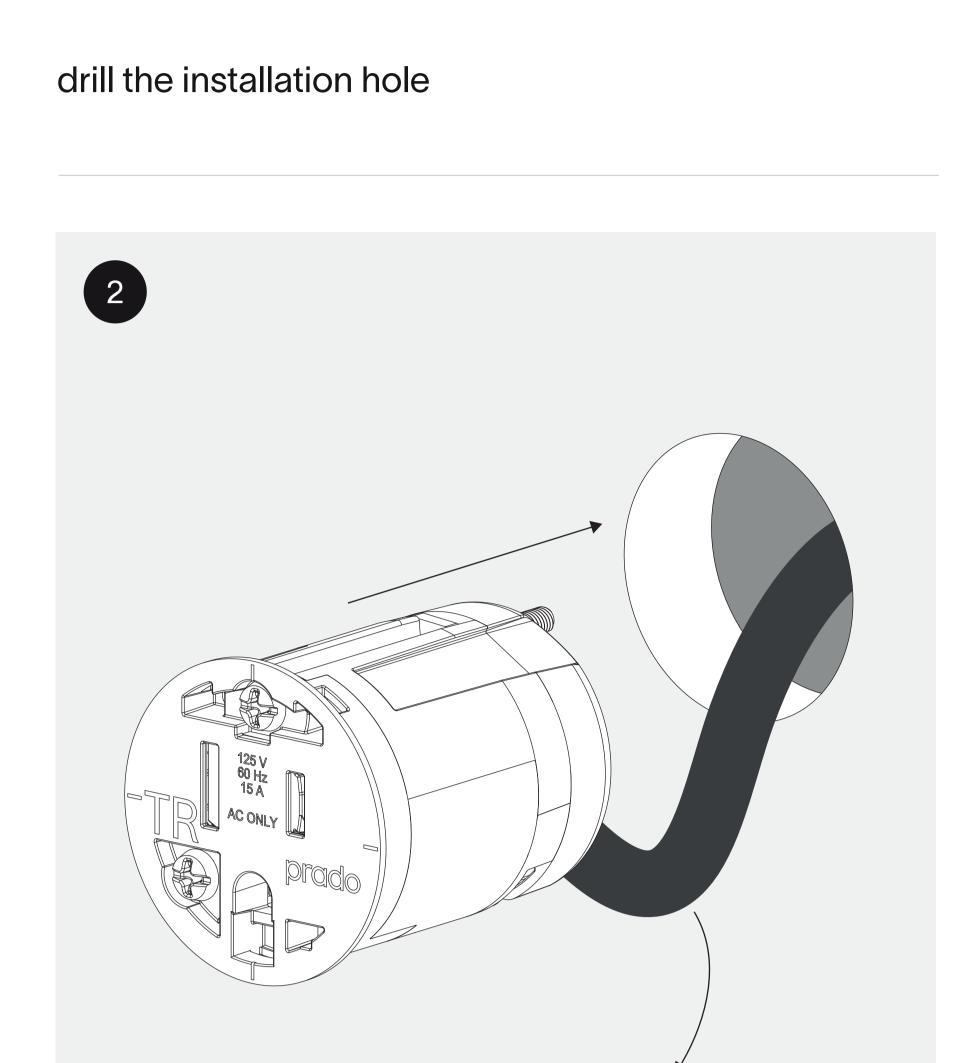

# unifit outlet corded installation instruction

5ft. cable + NEMA 5-15 plug

**POWER** 

**OFF** 

Ø 1-3/8"

insert the outlet in the hole and connect the plug

make sure the power is turned off during installation